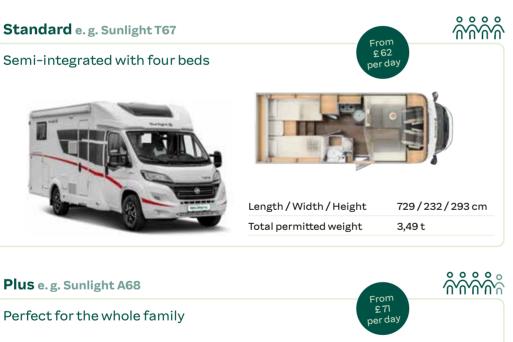

## Family

Our Family Group is ideal for families. The vehicles offer more space for cooking, playing or sleeping. The Family Standard group offers room for four people thanks to the pull-down bed above the seating group. The overcab models have room for up to six people with a sleeping area above the driver's cab and the conversion of the seating group. So the family holiday can start.

The shown motorhomes / layouts are only examples of the different groups.