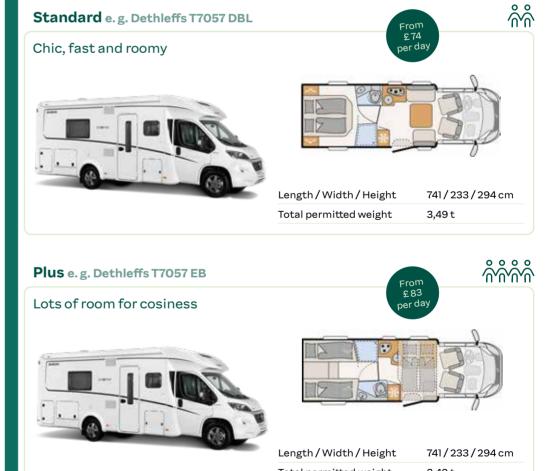

The shown motorhomes / layouts are only examples of the different groups.

Total permitted weight

Total permitted weight 3,49 t

£92

ኯ፟ኯ፟ኯ፟