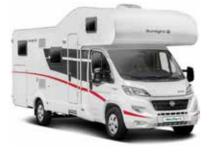

## Family

Our Family Group is ideal for families. The vehicles offer more space for cooking, playing or sleeping. The Family Standard group offers room for four people thanks to the pull-down bed above the seating group. The overcab models have room for up to six people with a sleeping area above the driver's cab and the conversion of the seating group. So the family holiday can start.