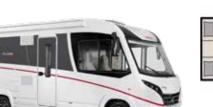

## Comfort

Our Comfort Group offers a more comfortable and luxurious motorhome. The greater sense of space makes the motorhomes ideal for longer journeys and stays with up to four seats and beds. They provide room to rest, relax and just enjoy your motorhome holidays. Fully-integrated motorhomes offer a lot of space due to the integration of the driver's cabin.

#### Luxury e.g. Dethleffs 17057 EB

Comfortable fully-integrated vehicle

| Length/Width/Height    | 740/233/294 cm |
|------------------------|----------------|
| Total permitted weight | 3,49 t         |