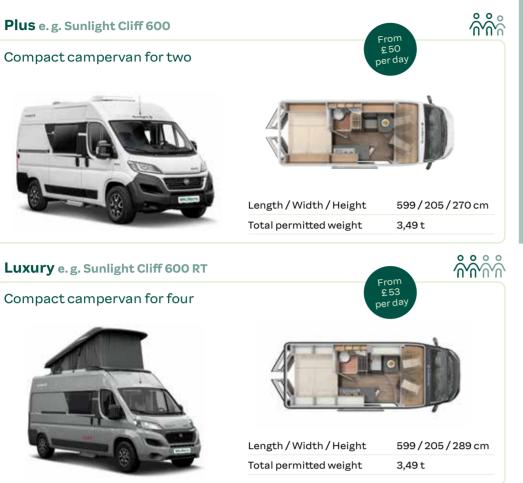

### Urban

Our Urban Group is ideal for a short trip. The size and driving feeling of the campervan is similar to a van. Campervans are smaller than motorhomes but have a lot of storage space. The vehicles are perfect for active travellers who want to travel a lot at the holiday destination. Depending on the model, they offer space for two or four people.

### Compact

Our Compact Group is ideal for your first holiday in a motorhome. The compact size of the semi-integrated or integrated vehicles makes them ideal for a city trip. These motorhomes are smaller and so more easily manoeuvrable. Ideal for two people or in the case of the integrated motorhomes with a pull down bed above the driver's cap for up to four people.

The shown motorhomes / layouts are only examples of the different groups.