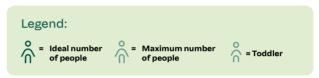

space for two or four people.



## Family

Our Family Group is ideal for families. The vehicles offer more space for cooking, playing or sleeping. The Family Standard group offers room for four people thanks to the pull-down bed above the seating group. The overcab models have room for up to six people with a sleeping area above the driver's cab and the conversion of the seating group. So the family holiday can start.



### Compact

Our Compact Group is ideal for your first holiday in a motorhome. The compact size of the semi-integrated or integrated vehicles makes them ideal for a city trip. These motorhomes are smaller and so more easily manoeuvrable. Ideal for two people or in the case of the integrated motorhomes with a pull down bed above the driver's cap for up to four people.





The shown motorhomes / layouts are only examples of the different groups.

## Comfort

Our Comfort Group offers a more comfortable and luxurious motorhome. The greater sense of space makes the motorhomes ideal for longer journeys and stays with up to four seats and beds. They provide room to rest, relax and just enjoy your motorhome holidays. Fully-integrated motorhomes offer a lot of space due to the integration of the driver's cabin.







Total permitted weight

Total permitted weight 3,49 t

£92

ኯ፟ኯ፟ኯ፟

#### Luxury e.g. Dethleffs 17057 EB

Comfortable fully-integrated vehicle





| Length/Width/Height    | 740/233/294 cm |
|------------------------|----------------|
| Total permitted weight | 3,49 t         |

Luxury e.g. Sunlight A70

Ideal for large families and groups



3,49 t