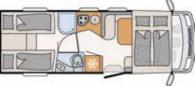

The shown motorhomes / layouts are only examples of the different groups.

## Comfort

Our Comfort Group offers a more comfortable and luxurious motorhome. The greater sense of space makes the motorhomes ideal for longer journeys and stays with up to four seats and beds. They provide room to rest, relax and just enjoy your motorhome holidays. Fully-integrated motorhomes offer a lot of space due to the integration of the driver's cabin.