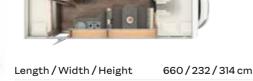

pact Group is ideal for your first holiday in a motorhome. The compact size of the semi-integrated or integrated vehicles makes them ideal for a city trip. These motorhomes are smaller and so more easily manoeuvrable. Ideal for two people or in the case of the integrated motorhomes with a pull down bed above the driver's cap for up to four people.





The shown motorhomes / layouts are only examples of the different groups.

## Comfort

Our Comfort Group offers a more comfortable and luxurious motorhome. The greater sense of space makes the motorhomes ideal for longer journeys and stays with up to four seats and beds. They provide room to rest, relax and just enjoy your motorhome holidays. Fully-integrated motorhomes offer a lot of space due to the integration of the driver's cabin.







Total permitted weight

Total permitted weight 3,49 t

£92

ኯ፟ኯ፟ኯ፟

#### Luxury e.g. Dethleffs 17057 EB

Comfortable fully-integrated vehicle





| Length/Width/Height    | 740/233/294 cm |
|------------------------|----------------|
| Total permitted weight | 3,49 t         |

Luxury e.g. Sunlight A70

Ideal for large families and groups



3,49 t





| Length/Width/Height    | 725 / 232 / 314 cm |
|------------------------|--------------------|
| Total permitted weight | 3,49 t             |