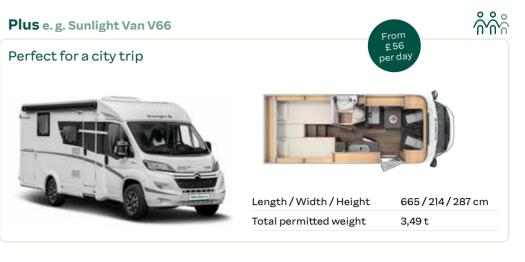

### Compact

Our Compact Group is ideal for your first holiday in a motorhome. The compact size of the semi-integrated or integrated vehicles makes them ideal for a city trip. These motorhomes are smaller and so more easily manoeuvrable. Ideal for two people or in the case of the integrated motorhomes with a pull down bed above the driver's cap for up to four people.

The shown motorhomes / layouts are only examples of the different groups.